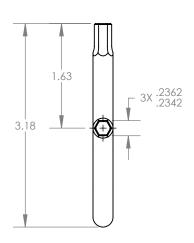

| UNLESS OTHERWISE SPECIFIED:<br>DIMENSIONS ARE IN INCHES                                                                                                                  |      |      |          | X.XX= ±0.13     | ST                                          | ritoa        | TM   |
|--------------------------------------------------------------------------------------------------------------------------------------------------------------------------|------|------|----------|-----------------|---------------------------------------------|--------------|------|
|                                                                                                                                                                          | NAME | SIGN | DATE     | X.XXX= ±0.015   |                                             |              | _    |
| DRAWN                                                                                                                                                                    | A.T. |      | 03.31.20 | X.XXXX= -0.0015 | The Global Source for Stainless Steel Tools |              |      |
| APPV'D                                                                                                                                                                   |      |      |          |                 |                                             |              |      |
| MATERIAL:                                                                                                                                                                |      |      |          |                 | TITLE:                                      |              |      |
| 465 MAGNETIC S.S.                                                                                                                                                        |      |      |          |                 | 6.0MM 'T' HEX KEY                           |              |      |
| THIS DRAWING IS THE PROPERTY OF STERITOOL, INC. ANY REPRODUCTIONS OR MODIFICATIONS OF THIS DRAWING OR ITS CONTENTS WITHOUT THE CONSENT OF STERITOOL, INC. IS PROHIBITED. |      |      |          |                 | PART NO. 11937                              |              | REV: |
|                                                                                                                                                                          |      |      |          |                 | SCALE 1:1.5                                 | SHEET 1 OF 1 | Α    |