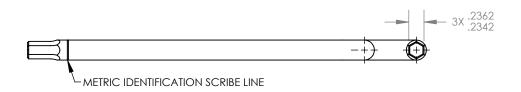

| UNLESS OTHERWISE SPECIFIED:<br>DIMENSIONS ARE IN INCHES                                                                                                                  |      |      |          | X.XX= ±0.13     | ST                                          | ritoa        | TM   |
|--------------------------------------------------------------------------------------------------------------------------------------------------------------------------|------|------|----------|-----------------|---------------------------------------------|--------------|------|
|                                                                                                                                                                          | NAME | SIGN | DATE     | X.XXX= ±0.015   |                                             |              | _    |
| DRAWN                                                                                                                                                                    | A.T. |      | 03.31.20 | X.XXXX= -0.0015 | The Global Source for Stainless Steel Tools |              |      |
| APPV'D                                                                                                                                                                   |      |      |          |                 |                                             |              |      |
| MATERIAL:                                                                                                                                                                |      |      |          |                 | TITLE:                                      |              |      |
| 465 MAGNETIC S.S.                                                                                                                                                        |      |      |          |                 | 6.0MM 'T' HEX KEY                           |              |      |
| THIS DRAWING IS THE PROPERTY OF STERITOOL, INC. ANY REPRODUCTIONS OR MODIFICATIONS OF THIS DRAWING OR ITS CONTENTS WITHOUT THE CONSENT OF STERITOOL, INC. IS PROHIBITED. |      |      |          |                 | PART NO. 11937                              |              | REV: |
|                                                                                                                                                                          |      |      |          |                 | SCALE 1:1.5                                 | SHEET 1 OF 1 | Α    |