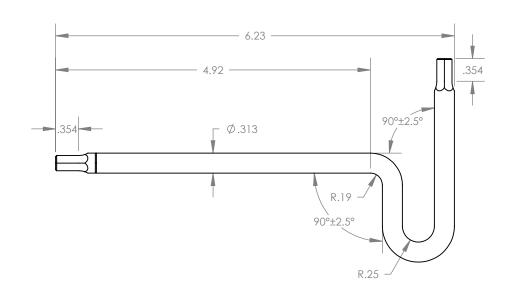

| UNLESS OTHERWISE SPECIFIED:<br>DIMENSIONS ARE IN INCHES                                                                                                                  |      |      |          | X.XX= ±0.13     | ST                                          | ritoa        | TM   |
|--------------------------------------------------------------------------------------------------------------------------------------------------------------------------|------|------|----------|-----------------|---------------------------------------------|--------------|------|
|                                                                                                                                                                          | NAME | SIGN | DATE     | X.XXX= ±0.015   |                                             |              | _    |
| DRAWN                                                                                                                                                                    | A.T. |      | 03.31.20 | X.XXXX= -0.0015 | The Global Source for Stainless Steel Tools |              |      |
| APPV'D                                                                                                                                                                   |      |      |          |                 |                                             |              |      |
| MATERIAL:                                                                                                                                                                |      |      |          |                 | TITLE:                                      |              |      |
| 465 MAGNETIC S.S.                                                                                                                                                        |      |      |          |                 | 6.0MM 'T' HEX KEY                           |              |      |
| THIS DRAWING IS THE PROPERTY OF STERITOOL, INC. ANY REPRODUCTIONS OR MODIFICATIONS OF THIS DRAWING OR ITS CONTENTS WITHOUT THE CONSENT OF STERITOOL, INC. IS PROHIBITED. |      |      |          |                 | PART NO. 11937                              |              | REV: |
|                                                                                                                                                                          |      |      |          |                 | SCALE 1:1.5                                 | SHEET 1 OF 1 | Α    |